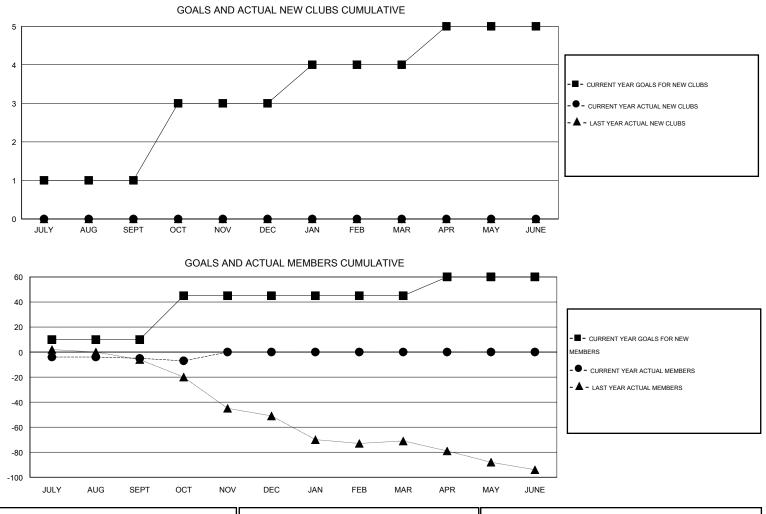

## GMT: Kenneth Schwols

| GMT: Kenneth Schwols |                  |                   | LOCATIO          | LOCATION COLORADO     |               |                    |                                     |                    | GMT CA 1         |  |
|----------------------|------------------|-------------------|------------------|-----------------------|---------------|--------------------|-------------------------------------|--------------------|------------------|--|
|                      |                  | Clubs             |                  |                       | Members       |                    |                                     |                    |                  |  |
|                      | RESU             | LTS FOR 2015-2016 |                  | RESULTS FOR 2015-2016 |               |                    |                                     |                    |                  |  |
| QUARTER              | NEW CLUB<br>GOAL | NEW CLUBS         | DROPPED<br>CLUBS | NET<br>GAIN/LOSS      | QUARTER       | NEW MEMBER<br>GOAL | CHARTER AND<br>NEW MEMBERS<br>ADDED | DROPPED<br>MEMBERS | NET<br>GAIN/LOSS |  |
| JULY/AUG/SEPT        | 1                | 0                 | 1                | -1                    | JULY/AUG/SEPT | 10                 | 16                                  | 21                 | -5               |  |
| OCT/NOV/DEC          | 2                | 0                 | 0                | 0                     | OCT/NOV/DEC   | 35                 | 4                                   | 6                  | -2               |  |
| JAN/FEB/MAR          | 1                | 0                 | 0                | 0                     | JAN/FEB/MAR   | 0                  | 0                                   | 0                  | 0                |  |
| APR/MAY/JUNE         | 1                | 0                 | 0                | 0                     | APR/MAY/JUNE  | 15                 | 0                                   | 0                  | 0                |  |